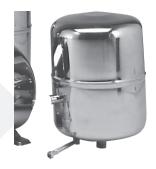

# HORIZONTAL

Interchangeable bromobutyl membrane with a capacity of 24 litres per membrane, with a bracket to mount the pump and a support foot. Pre-load 1.5 bar.