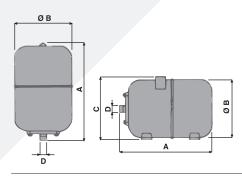

# **OVERALL DIMENSIONS AND WEIGHTS**

| MODEL  |     | WEIGHTS |     |    |      |
|--------|-----|---------|-----|----|------|
|        | A   | ØВ      | С   | D  | (Kg) |
| N 8    | 280 | 226     | -   | 1" | 2.4  |
| N 20   | 390 | 272     | -   | 1" | 3.3  |
| N 24   | 430 | 272     | -   | 1" | 5    |
| N 24 H | 430 | 272     | 330 | 1" | 4.2  |
| VAA 24 | 430 | 272     | 443 | 1" | 4.2  |