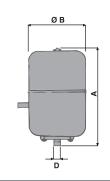

# **OVERALL DIMENSIONS AND WEIGHTS**

| MODEL  |     | WEIGHTS |     |    |      |
|--------|-----|---------|-----|----|------|
|        | A   | ØВ      | С   | D  | (Kg) |
| N 8    | 280 | 226     | -   | 1" | 2.4  |
| N 20   | 390 | 272     | -   | 1" | 3.3  |
| N 24   | 430 | 272     | -   | 1" | 5    |
| N 24 H | 430 | 272     | 330 | 1" | 4.2  |
| VAA 24 | 430 | 272     | 443 | 1" | 4.2  |